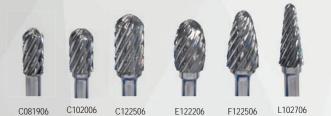

### **Availability**

Master Heavy Duty Burrs are offered from stock in various different shapes and sizes:

- C081906 HD
- C102006 HD
- C122506 HD
- E122206 HD
- F122506 HD
- L102706 HD

Other shapes and sizes can be made to order.