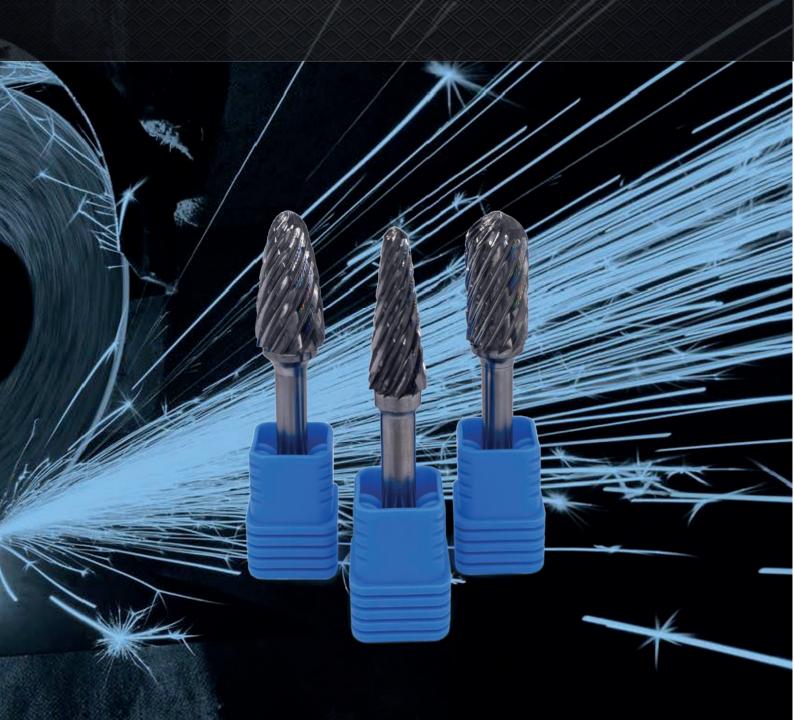

# Heavy Duty Burrs

Master heavy duty burrs are a range of burrs designed specifically for high stock removal applications. The unique geometry makes the burrs run smoother, last longer and reduce vibration levels.

These burrs made from high-quality tungsten carbide are an excellent solution for metal removal applications, such as blending cast lines.